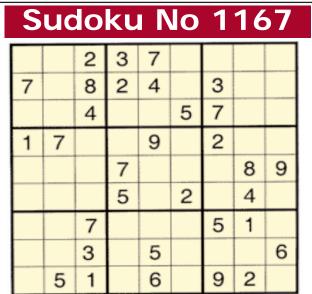

How to play Fill in the blank squares, using 1 to 9, without repeating any number in any line. The lines must be in the bottom half of the shaded box is the downward total; in the top half, it's the horizontal total.