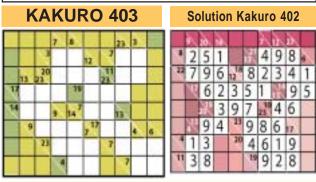

How to play Fill in the blank squares, using 1 to 9, without repeating any number in any line. The lines must be in the bottom half of the shaded box is the downward total; in the top half, it's the horizontal total.